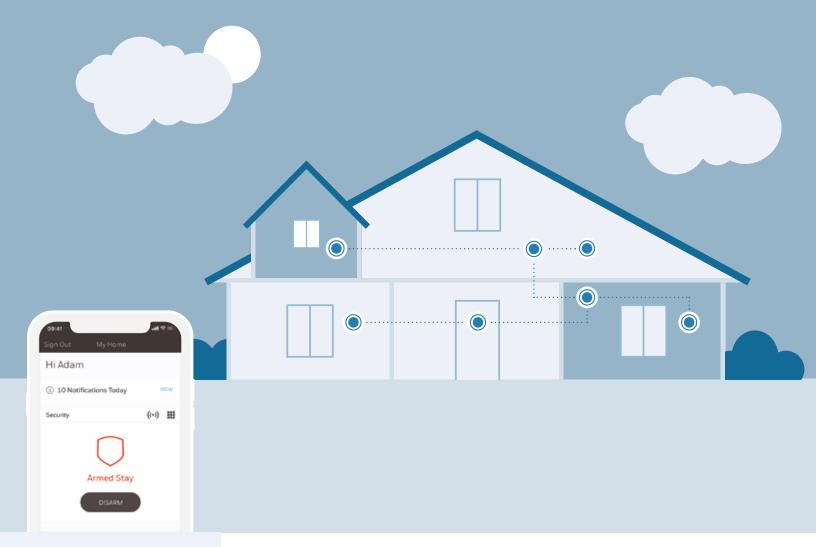

### SECURE WHEN THERE'S AN EMERGENCY. INVALUABLE WHEN THERE'S NOT.

Life can be hectic, even if you're not worrying about an emergency or false-alarm at home. That's why ProSeries doesn't just help protect you - it brings all your smart home products together, allowing you to manage them all from one single system.

ProSeries connects your home, with dedicated touch-screen panels and built-in Amazon Alexa to control security settings, raise your temperature, adjust lights and much more; all with the touch of a button or a simple voice command.

When you're away, the Resideo Total Connect® Remote Services app ensures you stay in touch with your home. And when you get back, scene setting functions adjust lighting and thermostats automatically when you disarm the system – so you can enjoy a warm welcome.