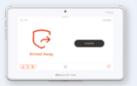

ProSeries connects your home, with dedicated touch-screen panels and built-in Amazon Alexa to control security settings, raise your temperature, adjust lights and much more; all with the touch of a button or a simple voice command.

When you're away, the Resideo Total Connect® Remote Services app ensures you stay in touch with your home. And when you get back, scene setting functions adjust lighting and thermostats automatically when you disarm the system – so you can enjoy a warm welcome.