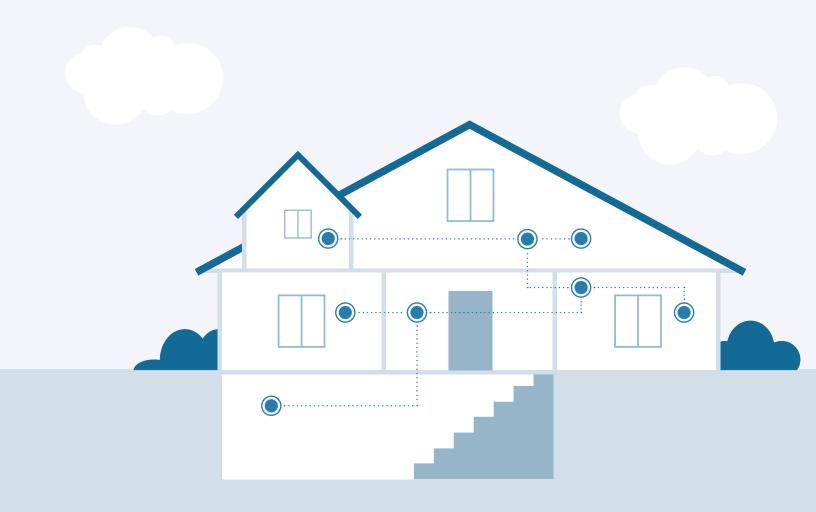

ProSeries combines the whole family of Resideo safety products to create a home that looks after the people inside it. From fires to floods, carbon monoxide to smoke — even medical emergencies — the system helps ensure everyone, no matter where they are in the house, knows if they need to get out quickly. And it's built and installed by home safety experts — no more guesswork with overcomplicated 'do-it-yourself' systems. So if you're looking to protect the things that matter most, trust a professional to bring security and safety together.

#### TWO-WAY ENCRYPTED WIRELESS SENSORS & PERIPHERALS

Heat detector

Smoke detector

Combination smoke/CO detector

Glassbreak detector

Outdoor siren

Indoor siren

Motion detector

Flood detector

Temperature sensor

Door/window sensor

Mini door/ window sensor

Shock sensor